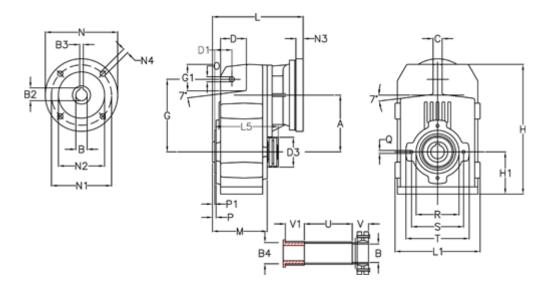

## **Measures**

| A = 150.50 | D1 = 54.0  | I5 = 180.0  | P1                                  | = 3.5    | V =  |
|------------|------------|-------------|-------------------------------------|----------|------|
| B = 36     | d3 = 90    | M = 125.0   | Q                                   | = M10x17 | V1 = |
| B1 = 28    | G = 170    | N = 250     | R                                   | = 110    |      |
| B2 = 31.3  | G1 = 84.0  | N1 = 215    | S                                   | = 130    |      |
| B3 = 8     | H = 326.0  | N2 = 180    | Т                                   | = 150    |      |
| B4 = 35    | H1 = 102.0 | N4 = M12x16 | Tightening torque Nm adapter bushir | ng = 6.0 |      |
| C = 20     | L = 255.0  | O = 13      | Tightening torque Nm shrink disc    | = 8.0    |      |
| D = 68.0   | L1 = 210   | P = 6.5     | U                                   | = 95.5   |      |